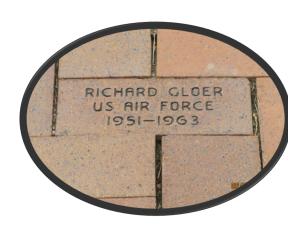

#### **PAVER**

The pavers are 4" x 8" and are placed around the fountain located at Walsh Memorial Park on Morrison Street in Fremont, OH.

One side of the pathway is dedicated to the memory or honor of a local veteran. The other side of the fountain contains names of community members and their families.

#### Order Form

| Type of Paver:                                                                               | Qty:              | Price    |
|----------------------------------------------------------------------------------------------|-------------------|----------|
| ☐ Veteran                                                                                    |                   | 65.00    |
| ☐ General                                                                                    |                   | 65.00    |
|                                                                                              |                   |          |
| Engraving s                                                                                  | hall read         |          |
|                                                                                              |                   |          |
|                                                                                              |                   |          |
|                                                                                              |                   | - — —    |
|                                                                                              |                   |          |
| Please print the exact wording,<br>names. You may use up to<br>including spaces and pu       | 3 lines of 14 cha | aracters |
| Name of Donor:                                                                               |                   |          |
|                                                                                              |                   |          |
| Address:                                                                                     |                   |          |
|                                                                                              |                   |          |
| City, State Zip:                                                                             |                   |          |
| Phone                                                                                        |                   |          |
|                                                                                              |                   |          |
|                                                                                              |                   |          |
| Method of Payment                                                                            |                   |          |
| ☐ Check ☐ C                                                                                  | ash               |          |
| ☐ Money Order                                                                                |                   |          |
| Please make checks or m<br>Fremont Tree and Beau                                             |                   |          |
| Send order forms and payment<br>Fremont Tree & Beau<br>323 S. Front St.<br>Fremont, OH 43420 |                   | ission   |