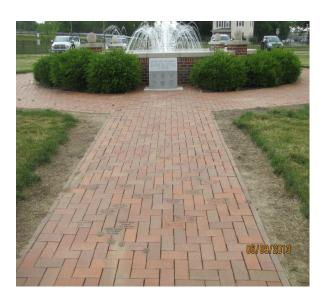

#### **PAVER**

The pavers are 4" x 8" and are placed around the fountain located at Walsh Memorial Park on Morrison Street in Fremont, OH.

One side of the pathway is dedicated to the memory or honor of a local veteran. The other side of the fountain contains names of community members and their families.